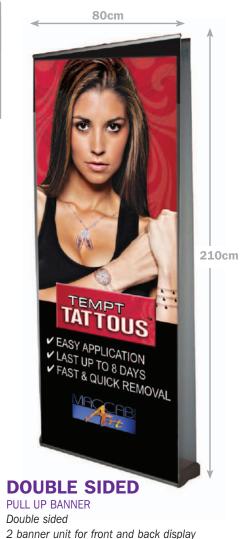

300cm

bartelo laW

**EXTRA WIDE** 

Extra wide pull up banner

PULL UP BANNER

Ouick set up

Shown here are our 3 most popular options Standard, Wide and Double Sided Banners.

A great display option. Lightweight, portable and easy to assemble in all locations.

**BANNER STANDS** 

Contact: Andrew Swinson - Mob: 07775 734 756

210cm