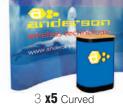

# POP-UP DISPLAY STAND

Available in many sizes in both curved and straight formats

# Pop-up Stand PACKAGES

Available in 5 sizes in both Curved and Straight options