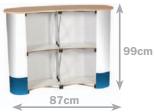

# POP-UP COUNTER

- •Quick set up
- · Light and portable
- Beech effect top
- · Four shelves.