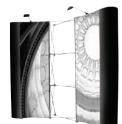

# POP-UP DISPLAY STAND

Available in many sizes in both curved and straight formats

# Pop-up Stand PACKAGES

Available in 5 sizes in both Curved and Straight options

#### **POP-UP SYSTEMS**

Fast set up and easy graphic fixing make these the industry standard quality display kits.

Impact and flair guaranteed with this lightweight, easily transportable kit. Top quality scratch resistant graphics with vibrant long lasting print. Includes Podium transporter case that converts into a reception counter with beech effect table top.