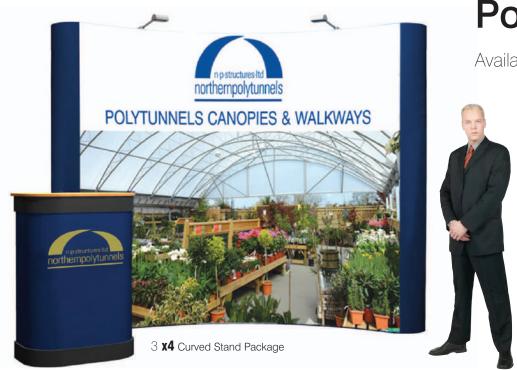

# POP-UP DISPLAY STAND

Available in many sizes in both curved and straight formats

# Pop-up Stand PACKAGES

Available in 5 sizes in both Curved and Straight options

#### **POP-UP SYSTEMS**

Fast set up and easy graphic fixing make these the industry standard quality display kits.

Impact and flair guaranteed with this lightweight, easily transportable kit. Top quality scratch resistant graphics with vibrant long lasting print. Includes Podium transporter case that converts into a reception counter with beech effect table top.

A complete exhibition kit - ready to go

## All these packages include:

- Podium graphic wrap
- Beech laminate top
- **LED Lighting**
- Magnetic clip graphics
- Wheeled carry case
- Quality Graphics

Contact: Andrew Swinson - Mob: 07775 734 756