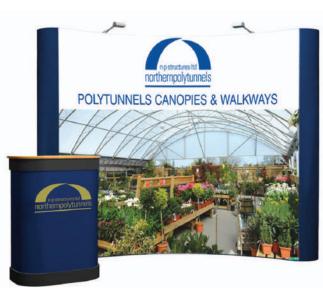

#### **POP-UP SYSTEMS**

Fast set up and easy graphic fixing make these the industry standard quality display kits.

Impact and flair guaranteed with this lightweight, easily transportable kit. Top quality scratch resistant graphics with vibrant long lasting print. Includes Podium transporter case that converts into a reception counter with beech effect table top.

A complete exhibition kit - ready to go

## All these packages include:

- Podium graphic wrap
- Beech laminate top
- **LED Lighting**
- Magnetic clip graphics
- Wheeled carry case
- Quality Graphics

Contact: Andrew Swinson - Mob: 07775 734 756