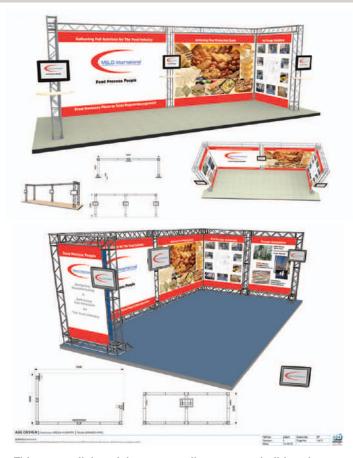

# GANTRY STAND + GRAPHICS

This strong lightweight system allows you to build and transport complete impressive exhibition stands in a variety of layouts and customised sizes.

These can be designed to your exact requirements and specifications.

Simple and easy to add more frame parts to expand your stand kit as you require.

Examples shown were designed and produced by ASG for MSLO International of Dubai UAE and (inset) Compo Expert UK both from an outline brief with specified exhibition dimensions