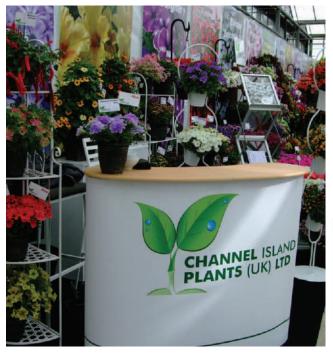

## **Portable Reception**

Portable counters are light, quick to set up and dismantle and a great way to meet and greet your stand visitors.

Customise with your graphics for your own corporate look.

Flags, small pop-ups and branded reception counters all help to catch the eye and get you noticed in a busy exhibition venue!

# POP-UP COUNTER

- •Quick set up
- · Light and portable
- Beech effect top
- · Four shelves.