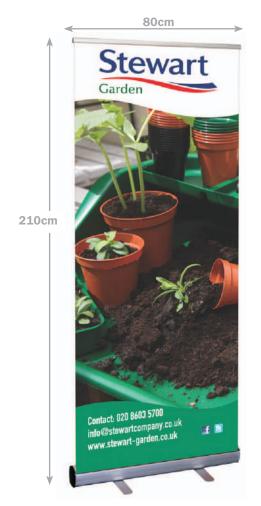

## **STANDARD** PULL UP BANNER

Fantastic value and super quick set up Use individually or several together for a great display Simply pull these banners from their base casette and lock fix at the top! **Ultra Light and Super quick set up!** 

300cm

bartelo laW

**EXTRA WIDE** 

Extra wide pull up banner

PULL UP BANNER

Ouick set up

Shown here are our 3 most popular options Standard, Wide and Double Sided Banners.

A great display option. Lightweight, portable and easy to assemble in all locations.

**BANNER STANDS** 

Contact: Andrew Swinson - Mob: 07775 734 756

210cm