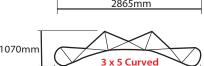

# POP-UP DISPLAY STAND

Available in many sizes in both curved and straight formats

# Pop-up Stand PACKAGES

Available in 5 sizes in both Curved and Straight options

# 485mm 1930mm 685mm 2540mm

960mm

306mm

1240mm

3 x 4 Curve