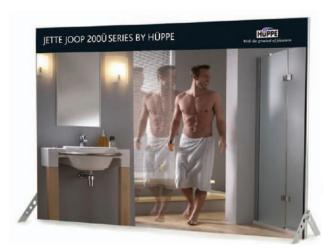

# POP-UP DISPLAY STAND

Available in many sizes in both curved and straight formats

# Pop-up Stand PACKAGES

Available in 5 sizes in both Curved and Straight options

#### **POP-UP SYSTEMS**

Fast set up and easy graphic fixing make these the industry standard quality display kits.

Impact and flair guaranteed with this lightweight, easily transportable kit. Top quality scratch resistant graphics with vibrant long lasting print. Includes Podium transporter case that converts into a reception counter with beech effect table top.

A complete exhibition kit - ready to go

## All these packages include:

- Podium graphic wrap
- Beech laminate top
- **LED Lighting**
- Magnetic clip graphics
- Wheeled carry case
- Quality Graphics

Contact: Andrew Swinson - Mob: 07775 734 756