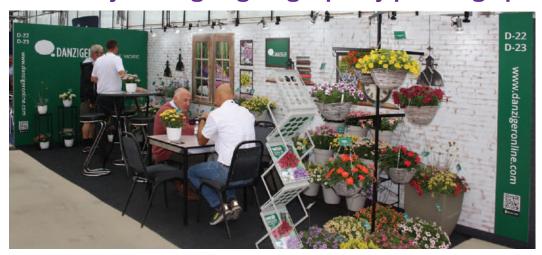

## **Portable Reception**

Portable counters are light, quick to set up and dismantle and a great way to meet and greet your stand visitors.

Customise with your graphics for your own corporate look.

Flags, small pop-ups and branded reception counters all help to catch the eye and get you noticed in a busy exhibition venue!

# POP-UP COUNTER

- •Quick set up
- · Light and portable
- Beech effect top
- · Four shelves.