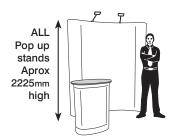

# POP-UP DISPLAY STAND

Available in many sizes in both curved and straight formats

# Pop-up Stand PACKAGES

Available in 5 sizes in both Curved and Straight options