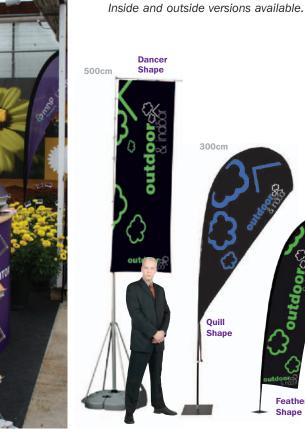

## **FLAGS**

Flags are a great way to display your message. Now in many styles including Dancer, Feather, Crest and Quill shapes, all from sizes 250cm to 500cm high. Inside and outside versions available.