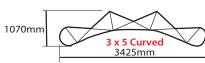

# POP-UP DISPLAY STAND

Available in many sizes in both curved and straight formats

# Pop-up Stand PACKAGES

Available in 5 sizes in both Curved and Straight options

# 485mm 1930mm 685mm 2540mm

960mm

306mm

1240mm

3 x 4 Curve