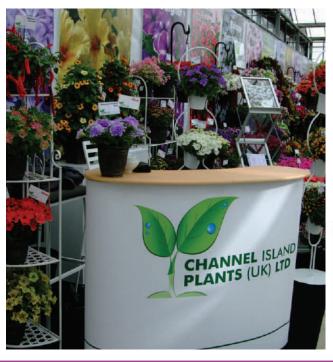

#### **Portable Reception**

Portable counters are light, quick to set up and dismantle and a great way to meet and greet your stand visitors.

Customise with your graphics for your own corporate look.

Flags, small pop-ups and branded reception counters all help to catch the eye and get you noticed in a busy exhibition venue!

# POP-UP COUNTER

- Quick set up
- · Light and portable
- Beech effect top
- · Four shelves.

Flags are a great way to display your message. Now in many styles including Dancer, Feather, Crest and Quill shapes, all from sizes 250cm to 500cm high. Inside and outside versions available.