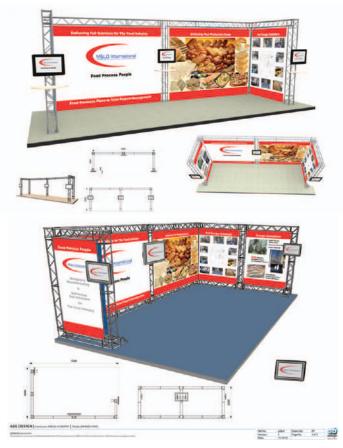

# GANTRY STAND + GRAPHICS

This strong lightweight system allows you to build and transport complete impressive exhibition stands in a variety of layouts and customised sizes.

These can be designed to your exact requirements and specifications.

Simple and easy to add more frame parts to expand your stand kit as you require.

Examples shown were designed and produced by ASG for MSLO International of Dubai UAE and (inset) Compo Expert UK both from an outline brief with specified exhibition dimensions