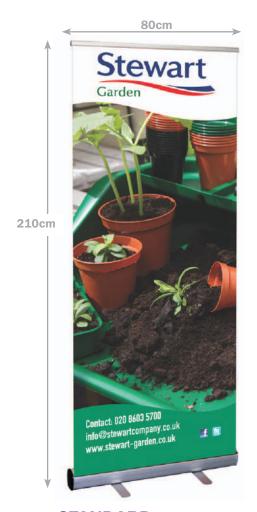

## **STANDARD** PULL UP BANNER

Fantastic value and super quick set up Use individually or several together for a great display Simply pull these banners from their base casette and lock fix at the top!

Ultra Light and Super quick set up!

300cm

Shown here are our 3 most popular options Standard, Wide and Double Sided Banners.

**EXTRA WIDE**PULL UP BANNER
Extra wide pull up banner

Ouick set up

#### **BANNER STANDS**

A great display option. Lightweight, portable and easy to assemble in all locations.

Contact: Andrew Swinson - Mob: 07775 734 756

Tel: 01260 274839 E.mail: info@asg-design.co.uk

210cm