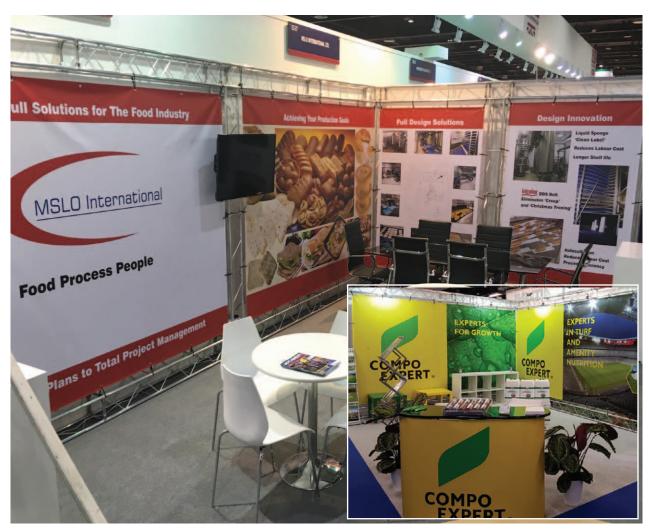

# GANTRY STAND + GRAPHICS

This strong lightweight system allows you to build and transport complete impressive exhibition stands in a variety of layouts and customised sizes.

These can be designed to your exact requirements and specifications.

Simple and easy to add more frame parts to expand your stand kit as you require.

Examples shown were designed and produced by ASG for MSLO International of Dubai UAE and (inset) Compo Expert UK both from an outline brief with specified exhibition dimensions