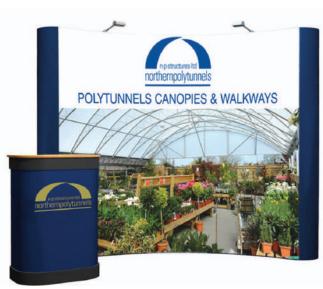

#### **POP-UP SYSTEMS**

Fast set up and easy graphic fixing make these the industry standard quality display kits.

Impact and flair guaranteed with this lightweight, easily transportable kit. Top quality scratch resistant graphics with vibrant long lasting print. Includes Podium transporter case that converts into

A complete exhibition kit - ready to go

a reception counter with beech effect table top.

#### All these packages include:

- Podium graphic wrap
- Beech laminate top
- **LED Lighting**
- Magnetic clip graphics
- Wheeled carry case
- Quality Graphics

3 x 5 Curveo 3425mm

Contact: Andrew Swinson - Mob: 07775 734 756