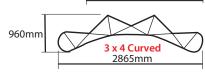

# Pop-up Stand PACKAGES

Available in 5 sizes in both Curved and Straight options

#### All these packages include:

- Podium graphic wrap
- Beech laminate top
- **LED Lighting**
- Magnetic clip graphics
- Wheeled carry case
- Quality Graphics

3 x 5 Curveo 3425mm

Contact: Andrew Swinson - Mob: 07775 734 756