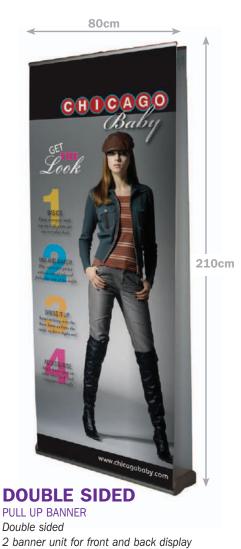

## **STANDARD** PULL UP BANNER

Fantastic value and super quick set up Use individually or several together for a great display Simply pull these banners from their base casette and lock fix at the top!

Ultra Light and Super quick set up!

300cm

Shown here are our 3 most popular options Standard, Wide and Double Sided Banners.

**EXTRA WIDE**PULL UP BANNER
Extra wide pull up banner

Ouick set up

#### **BANNER STANDS**

A great display option. Lightweight, portable and easy to assemble in all locations.

Contact: Andrew Swinson - Mob: 07775 734 756

Tel: 01260 274839 E.mail: info@asg-design.co.uk

210cm