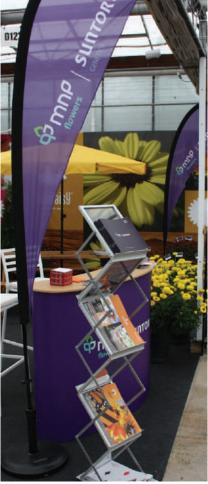

#### **Portable Reception**

Portable counters are light, quick to set up and dismantle and a great way to meet and greet your stand visitors.

Customise with your graphics for your own corporate look.

Flags, small pop-ups and branded reception counters all help to catch the eye and get you noticed in a busy exhibition venue!

# POP-UP COUNTER

- Quick set up
- · Light and portable
- Beech effect top
- · Four shelves.

Flags are a great way to display your message. Now in many styles including Dancer, Feather, Crest and Quill shapes, all from sizes 250cm to 500cm high. Inside and outside versions available.