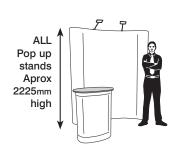

# POP-UP DISPLAY STAND

Available in many sizes in both curved and straight formats

# Pop-up Stand PACKAGES

Available in 5 sizes in both Curved and Straight options