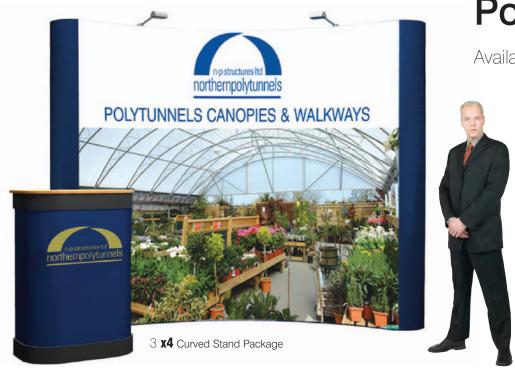

# POP-UP DISPLAY STAND

Available in many sizes in both curved and straight formats

# Pop-up Stand PACKAGES

Available in 5 sizes in both Curved and Straight options

#### **POP-UP SYSTEMS**

Fast set up and easy graphic fixing make these the industry standard quality display kits.

Impact and flair guaranteed with this lightweight, easily transportable kit. Top quality scratch resistant graphics with vibrant long lasting print. Includes Podium transporter case that converts into

A complete exhibition kit - ready to go

a reception counter with beech effect table top.