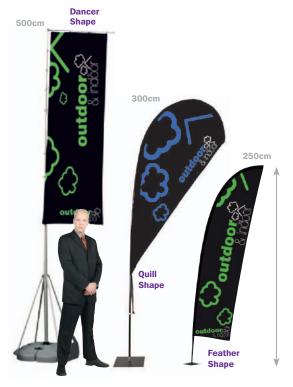

# POP-UP COUNTER

- Quick set up
- · Light and portable
- Beech effect top
- · Four shelves.

Flags are a great way to display your message. Now in many styles including Dancer, Feather, Crest and Quill shapes, all from sizes 250cm to 500cm high. Inside and outside versions available.