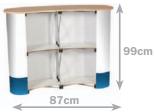

# POP-UP COUNTER

- Quick set up
- · Light and portable
- Beech effect top
- · Four shelves.

Flags are a great way to display your message. Now in many styles including Dancer, Feather, Crest and Quill shapes, all from sizes 250cm to 500cm high. Inside and outside versions available.